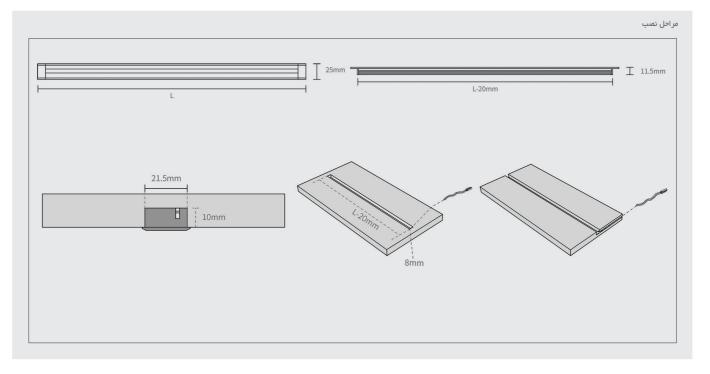

| نیاز به کلیـد <mark>دارد</mark><br>نیاز به ترانس <mark>دارد</mark> | قابلیت برش دارد<br>نوع نور گرم                             | ترانس ۱۵ وات مدل ۸۱ منه                                                                                                                                                                                                                                                                                                                                                                                                                                                                                                                                                                                                                                                                                                                                                                                                                                                                                                                                                                                                                                                                                                                                                                                                                                                                                                                   |
|--------------------------------------------------------------------|------------------------------------------------------------|-------------------------------------------------------------------------------------------------------------------------------------------------------------------------------------------------------------------------------------------------------------------------------------------------------------------------------------------------------------------------------------------------------------------------------------------------------------------------------------------------------------------------------------------------------------------------------------------------------------------------------------------------------------------------------------------------------------------------------------------------------------------------------------------------------------------------------------------------------------------------------------------------------------------------------------------------------------------------------------------------------------------------------------------------------------------------------------------------------------------------------------------------------------------------------------------------------------------------------------------------------------------------------------------------------------------------------------------------------------------------------|
| 2 15 cm                                                            | 56-86-116 cm<br>2.48 cm<br>1.15 cm<br>Univ 22<br>L14-20 cm | ترانس ۲۵ وات مدل ۸۱ می مواند مدل ۲۵ مواند مدل ۳۵ مو<br>مدل ۳۵ مواند مدل ۳۵ مو |
| کــد                                                               | وات                                                        | سنسور چشمی درب کابینت و کمد مدل B1 سنسور چشمی درب کابینت و کمد مدل N806                                                                                                                                                                                                                                                                                                                                                                                                                                                                                                                                                                                                                                                                                                                                                                                                                                                                                                                                                                                                                                                                                                                                                                                                                                                                                                       |
| N603                                                               | 6.0 W                                                      |                                                                                                                                                                                                                                                                                                                                                                                                                                                                                                                                                                                                                                                                                                                                                                                                                                                                                                                                                                                                                                                                                                                                                                                                                                                                                                                                                                               |
| N604                                                               | 9.0 W                                                      | منسور چشمی داخل کابینت ۶ پورت N192                                                                                                                                                                                                                                                                                                                                                                                                                                                                                                                                                                                                                                                                                                                                                                                                                                                                                                                                                                                                                                                                                                                                                                                                                                                                                                                                            |
| N605                                                               | 13.0 W                                                     | سنسور تاج دیمر (کلید لمسی) N195                                                                                                                                                                                                                                                                                                                                                                                                                                                                                                                                                                                                                                                                                                                                                                                                                                                                                                                                                                                                                                                                                                                                                                                                                                                                                                                                               |