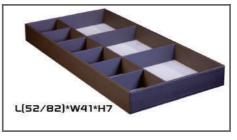

| باکس زیور آلات چرم کامپکت داخل کشو سری ۲ رنگ موکا سایز ۶۰                                                              | J666 |
|------------------------------------------------------------------------------------------------------------------------|------|
| باکس زیور آلات چرم کامپکت داخل کشو سری ۲ رنگ موکا سایز ۶۰<br>باکس زیور آلات چرم کامپکت داخل کشو سری ۲ رنگ موکا سایز ۹۰ | J667 |

| کــد | ارتفاع x عمق x عرض<br>(⊏M) |
|------|----------------------------|
| J646 | ۵۲×۴۱×۷                    |
| J647 | ۸۲ × ۴۱ × ۷                |