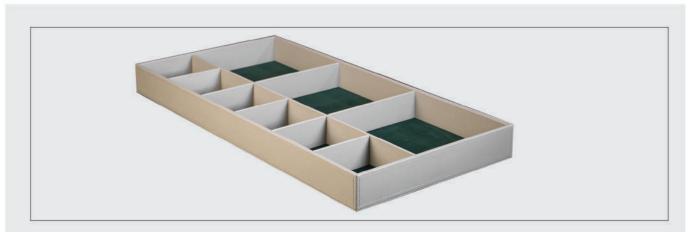

| باکس زیور آلات چرم کامپکت داخل کشو سری ۲ رنگ خاکی سایز ۶۰                                                              | J646 |
|------------------------------------------------------------------------------------------------------------------------|------|
| باکس زیور آلات چرم کامپکت داخل کشو سری ۲ رنگ خاکی سایز ۶۰<br>باکس زیور آلات چرم کامپکت داخل کشو سری ۲ رنگ خاکی سایز ۹۰ | J647 |

| کــد | ارتفاع x عمق x عرض<br>(⊏M) |
|------|----------------------------|
| J646 | ۵۲×۴۱×۷                    |
| J647 | ۸۲ × ۴۱ × ۷                |