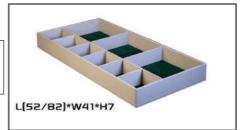

| باکس زیور آلات چرم کامپکت داخل کشو سری ۲ رنگ خاکی سایز ۶۰                                                              | J646 |
|------------------------------------------------------------------------------------------------------------------------|------|
| باکس زیور آلات چرم کامپکت داخل کشو سری ۲ رنگ خاکی سایز ۶۰<br>باکس زیور آلات چرم کامپکت داخل کشو سری ۲ رنگ خاکی سایز ۹۰ | J647 |

| کــد | ارتفاع x عمق x عرض<br>(⊏M) |
|------|----------------------------|
| J646 | ۵۲×۴۱×۷                    |
| J647 | ۸۲ × ۴۱ × ۷                |