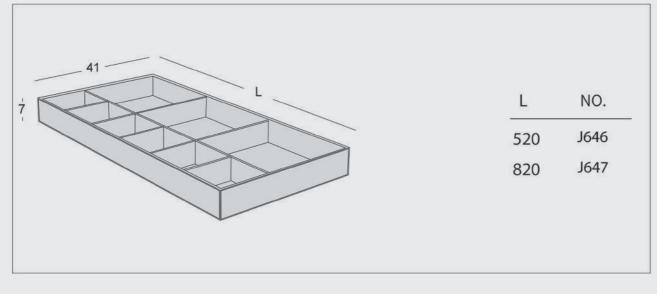

| کــد | ارتفاع x عمق x عرض<br>(⊏M) |
|------|----------------------------|
| J646 | ۵۲×۴۱×۷                    |
| J647 | ۸۲ × ۴۱ × ۷                |