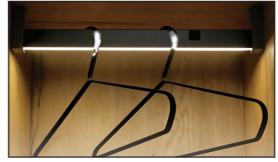

| 5 w  | ا چراغ LED رگال لباس مستطیلی با سنسور سری ۳۲ سایز ۶۰                                                                                                                  | N613 |
|------|-----------------------------------------------------------------------------------------------------------------------------------------------------------------------|------|
| 7 w  | ا چراغ LED رگال لباس مستطیلی با سنسور سری ۳۲ سایز ۹۰                                                                                                                  | N614 |
| 11 w | ا چراغ LED رگال لباس مستطیلی با سنسور سری ۳۲ سایز ۶۰<br>ا چراغ LED رگال لباس مستطیلی با سنسور سری ۳۲ سایز ۹۰<br>ا چراغ LED رگال لباس مستطیلی با سنسور سری ۳۲ سایز ۱۲۰ | N615 |

| نیاز به کلیـد<br>نیاز به ترانس <mark>دارد</mark> | قابلیت برش دارد<br>نوع نور گرم | ترانس ۱۵ وات مدل ۸۱ من                      |
|--------------------------------------------------|--------------------------------|---------------------------------------------------------------------------------|
| 55.7-55.7-115.7 cm<br>116 cm<br>3.3 cm           |                                | الدين ۲۵۵ منه الديني منه منه وات مدل ۲۵ منه |
| کــد                                             | وات                            | سنسور چشمی درب کابینت و کمد مدل B1 سنسور چشمی درب کابینت و کمد مدل N806         |
| N613                                             | 5.0 W                          |                                                                                 |
| N614                                             | 7.0 W                          | سنسور چشمی داخل کابینت ۶ پورت N192                                              |
| N615                                             | 11.0 W                         | سنسور تاج دیمر (کلید لمسی) N195                                                 |