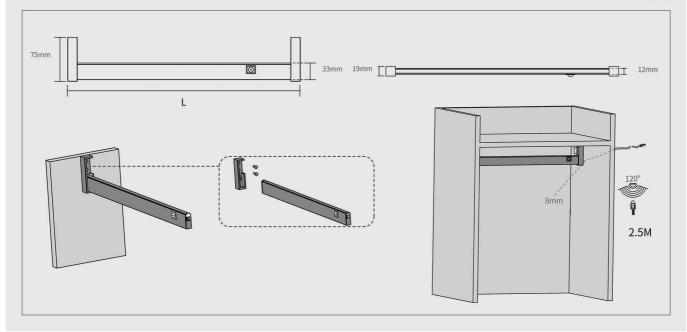

cm<br>116 cm<br>3.3 cm           |                                | الدين ۲۵۵ منه الديني منه منه وات مدل ۲۵ منه |
| کــد                                             | وات                            | سنسور چشمی درب کابینت و کمد مدل B1 سنسور چشمی درب کابینت و کمد مدل N806         |
| N613                                             | 5.0 W                          |                                                                                 |
| N614                                             | 7.0 W                          | سنسور چشمی داخل کابینت ۶ پورت N192                                              |
| N615                                             | 11.0 W                         | سنسور تاج دیمر (کلید لمسی) N195                                                 |

مر احل نصب