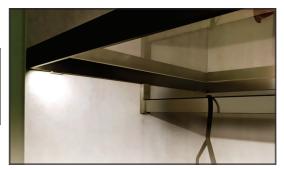

| 6 W  | چراغ LED شلف شیشه ای عمق ۵۲ با رگال سری ۳۵ سایز ۶۰                                                                                                              | N643 |
|------|-----------------------------------------------------------------------------------------------------------------------------------------------------------------|------|
| 9 w  | چراغ LED شلف شیشه ای عمق ۵۲ با رگال سری ۳۵ سایز ۹۰                                                                                                              | N644 |
| 15 w | چراغ LED شلف شیشه ای عمق ۵۲ با رکال سری ۳۵ سایز ۶۰<br>چراغ LED شلف شیشه ای عمق ۵۲ با رکال سری ۳۵ سایز ۹۰<br>چراغ LED شلف شیشه ای عمق ۵۲ با رکال سری ۳۵ سایز ۱۲۰ | N645 |

| نیاز به کلید <mark>دارد</mark><br>نیاز به ترانس <mark>دارد</mark> | قابلیت برش<br>نوع نور گرم | ترانس ۱۵ وات مدل ۸۱ ما وات مدل ۱۸ ما وات<br>مدل ۱۸ ما وات مدل ۱۸ ما وات م |
|-------------------------------------------------------------------|---------------------------|---------------------------------------------------------------------------------------------------------------------------------------------------------------------------------------------------------------------------------------------------------------------------------------------------------------------------------------------------------------------------------------------------------------------------------------------------------------------------------------------------------------------------------------------------------------------------------------------------------------------------------------------------------------------------------------------------------------------------------------------------------------------------------------------------------------------------------------------------------------------------------------------------------------------------------------------------------------------------------------------------------------------------------------------------------------------------------------------------------------------------------------------------------------------------------------------------------------------------------------------------------------------------------------------------------------------------------------------------------------------------------------------------------------------------------------------------------------------------------------------------------------------------------------------------------------------------------------------------------------------------------------------------------------------------------------------------------------------------------------------------------------------------------------------------------------------------------------------------------------------------------------------------------------------------------------------------------------------------------------------------------------------------------------------------------------------------------------------------------------------------------|
| 567-467-1167.cm                                                   | 356 en                    | ترانس ۴۵ وات مدل ۸۱ می منابع م<br>عدم عدم منابع منابع می منابع م<br>عدم Side                                                                                                                                                                                                                                                                                                                                                                                                                                                                                                                                                                                                                                                                                                                                                                                                                                                                                                                                                                                                                                                                                                                                                                                                                                                                                                                                                                                                                                                                                                                                                                                                                                                                                                                                                                                                                                                                                  |
| کــد                                                              | وات                       | سنسور چشمی درب کابینت و کمد مدل B1 سنسور چشمی درب کابینت و کمد مدل N806                                                                                                                                                                                                                                                                                                                                                                                                                                                                                                                                                                                                                                                                                                                                                                                                                                                                                                                                                                                                                                                                                                                                                                                                                                                                                                                                                                                                                                                                                                                                                                                                                                                                                                                                                                                                                                                                                                                                                                                                                                                         |
| N643                                                              | 6.0 W                     |                                                                                                                                                                                                                                                                                                                                                                                                                                                                                                                                                                                                                                                                                                                                                                                                                                                                                                                                                                                                                                                                                                                                                                                                                                                                                                                                                                                                                                                                                                                                                                                                                                                                                                                                                                                                                                                                                                                                                                                                                                                                                                                                 |
| N644                                                              | 9.0 W                     | سنسور چشمی داخل کابینت ۶ پورت N192                                                                                                                                                                                                                                                                                                                                                                                                                                                                                                                                                                                                                                                                                                                                                                                                                                                                                                                                                                                                                                                                                                                                                                                                                                                                                                                                                                                                                                                                                                                                                                                                                                                                                                                                                                                                                                                                                                                                                                                                                                                                                              |
| N645                                                              | 15.0 W                    | سنسور تاج دیمر (کلید لمسی) N195                                                                                                                                                                                                                                                                                                                                                                                                                                                                                                                                                                                                                                                                                                                                                                                                                                                                                                                                                                                                                                                                                                                                                                                                                                                                                                                                                                                                                                                                                                                                                                                                                                                                                                                                                                                                                                                                                                                                                                                                                                                                                                 |